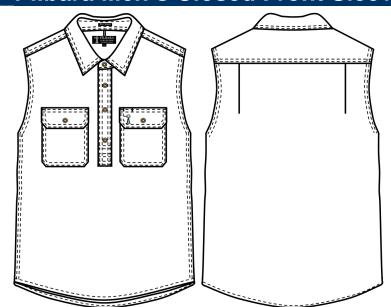

## RM700CF Pilbara Men's Closed Front Sleeveless Shirt

## **Features**

- Superior Garment Assembly, Twin Needle Stitching and Bar-tacks for Extra Strength
- Garment Wash with Silicon Wash

Fabric Cotton Twill, 150gsm Light Weight Size Range XS - 6XL

| Dimension Stabili | ty              | +/-3%      |  |  |  |
|-------------------|-----------------|------------|--|--|--|
| Colour Fastness   | Colour Change   | 4          |  |  |  |
| to Washing        | Colour Staining | 4-5        |  |  |  |
| Colour Fastness   | Dry             | 3-4<br>2-3 |  |  |  |
| to Rubbing        | Wet             |            |  |  |  |
| Colour Fastness t | o Light         | 4-5        |  |  |  |
| Tearing           | Warp            | >=15 min N |  |  |  |
| Strength          | Weft            | >=12 min N |  |  |  |